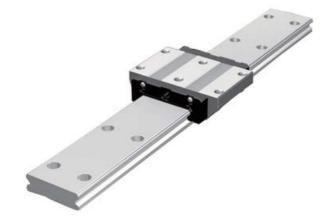

## **THK - HRW RAIL AND BLOCKS**

HRW 17CA

- Able to handle large loads
- Wide and flat for stable platform
- · Quiet and smooth action

## PRODUCT DESCRIPTION

THK's rail control HRW fits excellent for applications with high torque and low space thanks to its width and low center of gravity.

HRW takes load in all directions, which makes its application potential very large.

This rail control is of a traditional type, which means that the balls are free in the block.

We can supply as blocks and rail seperately. Rail can be cut to customer specific lengths.